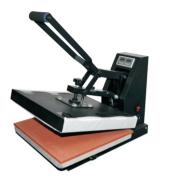

#### Description:

Voltage: 220V, 110V; Heating platen size: 38cm×38cm/40×50cm/40×60cm Temperature and Time: Textile:180°C 100-120 S'/ Gadgets:180°C 60-120S'/Tiles:180°C 300 S'/Cotton T-shirts : 180°C 12-15S'/T-shirts : 180°C 12-15S' Packing: Carton Package Size : 770\*520\*500mm Weight: 35Kg Specification: Flat heating, could transfer anything flat, T-Shirt, Puzzle, Tile, Mouse pad and Glass Cutting Board etc.

### Features:

- 1. Mature technology guarantees clear and vivid printing;
- 2. Strong built with long durability;
- 3. Customized choice with muti heating mats;
- 4. Energy conservative and eco safe.
- 5. The automatic temperature control give exact application temperature;
- 6. The heating coils and the heating board are integrated, providing average heat distribution and further making the device safe and durable;
- 7. A layer of anti sticking Teflon is added on the heat board to make printings better;
- 8. The procedure is controlled electronically, ended by a completing signal;
- 9. The pressure could be easily adjusted as needed;
- 10. Foaming silicon designed on the baseboard is capable of with standing the temperature as high as 350  $^\circ \rm C$  ;
- 11. Taking into account of its great advantages, the device is recognized economical and practical;