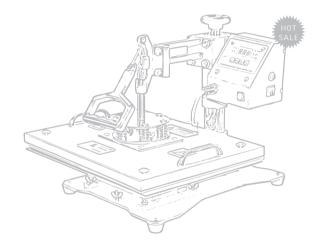

### Model No:JTSB3D

| Structure:                |                    |
|---------------------------|--------------------|
| 1 Pressure Handle         | 5 Time Controller  |
| 2 Pressure-adjusting Knot | 6 Silicon Flat Mat |
| 3 Heat Platen             | 7 Work Table       |
| 4 Temperature Controller  |                    |