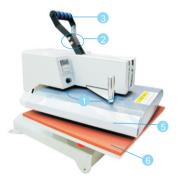

- How to manipulate this swing away press
  - 1. Swing away the flat board by the arm
  - 2. Fix or loosen the pressure handle by turning the screws.
  - 3. Press handle
  - 4. Fix or loosen the metal board by turning the screws.
  - 5. Both side of the telfon sheet as well as the silicon flat mat are usable.
  - 6. Adjust the pressure by turning the pressure adjustment screw.