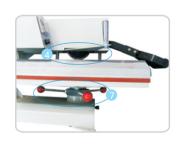

# Control Panel Operation

- How to manipulate this flat clamshell press
  - 1. Pull up or press down the pressure handle.
  - 2. Turn the pressure adjustment screw to adjust the press.
  - 3. Fix or loosen the metal board by turning the screws.
  - 4. Use both sides of the telfon sheet by overturning it.
  - 5. Use both sides of the silicon flat mat by overturning it.

- How to manipulate this swing away press
  - 1. Swing away the flat board by the arm
  - 2. Fix or loosen the pressure handle by turning the screws.
  - 3. Press handle
  - 4. Fix or loosen the metal board by turning the screws.
  - 5. Both side of the telfon sheet as well as the silicon flat mat are usable.
  - 6. Adjust the pressure by turning the pressure adjustment screw.