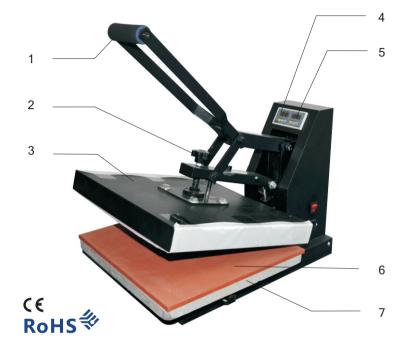

### Model No:JTSB3D

| Structure:                |                    |
|---------------------------|--------------------|
| 1 Pressure Handle         | 5 Time Controller  |
| 2 Pressure-adjusting Knot | 6 Silicon Flat Mat |
| 3 Heat Platen             | 7 Work Table       |
| 4 Temperature Controller  |                    |