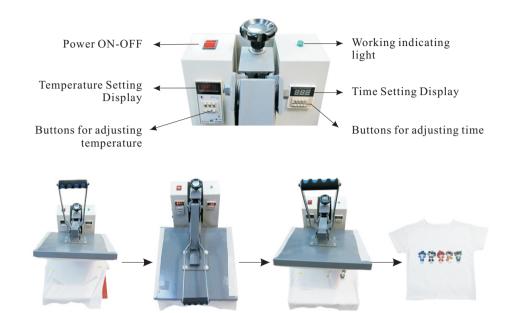

A ALLAND

• Instruction for flat clamshell press

2

1. Stick the printed paper on the suitable place of the printing item and then put the item onto the silicon flat mat.

3

4

2. Set the proper time and temperature, then press down the pressure handle and start printing.

- 3. When the machine alarms, switch off and lift the press handle.
- 4. Take out the item quickly and tear off the paper swiftly. (Caution Hot)
- Tips:

1

The operation process and setting of SB3B/SB6D flat clamshell press are the same as SB3A.