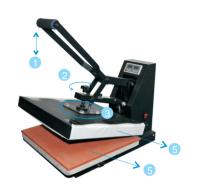

### Model No:JTSB3D

| Structure:                |                    |
|---------------------------|--------------------|
| 1 Pressure Handle         | 5 Time Controller  |
| 2 Pressure-adjusting Knot | 6 Silicon Flat Mat |
| 3 Heat Platen             | 7 Work Table       |
| 4 Temperature Controller  |                    |